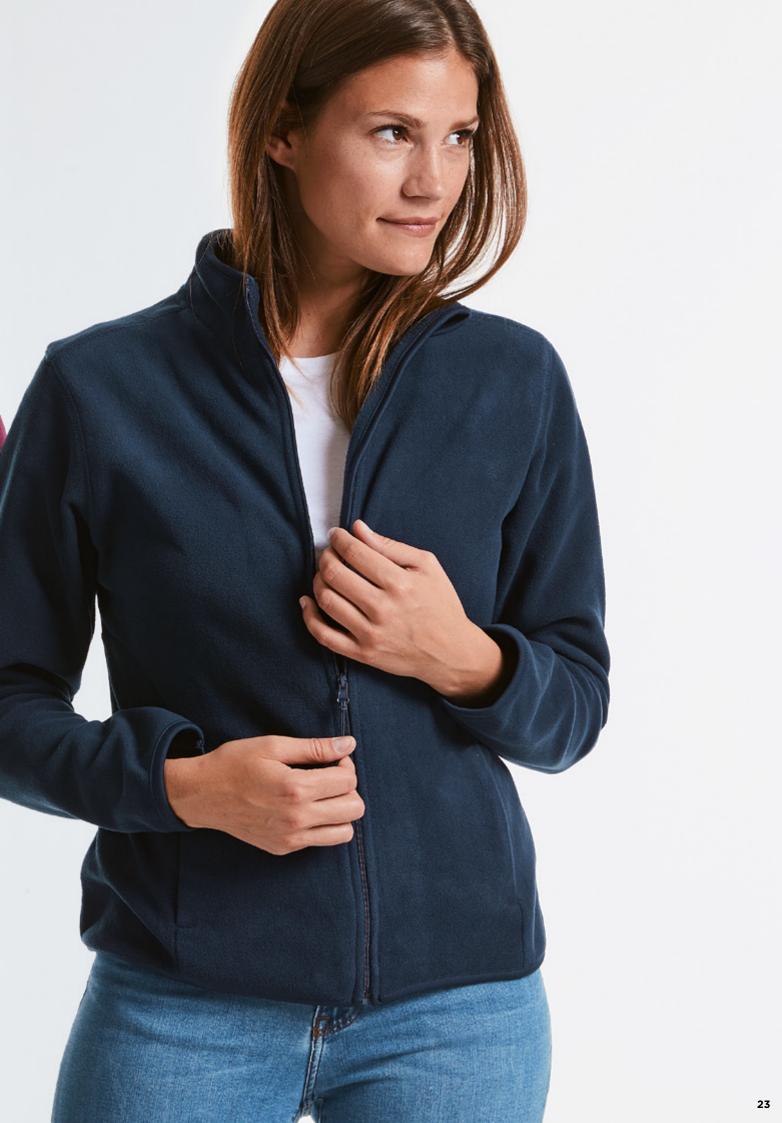

### WITH YOUR TEAM ALL THE WAY!

FLEECE

#### MICROFLEECE LIGHT AS A FEATHER

### FLEECE

#### THE LIGHTWEIGHT THAT PACKS A PUNCH

Russell Fleece is an ultra versatile layer for any season. For extra warmth in winter, crisp spring days, chilli summer evenings or misty autumn days. Fleece is a team mate with you all year long.