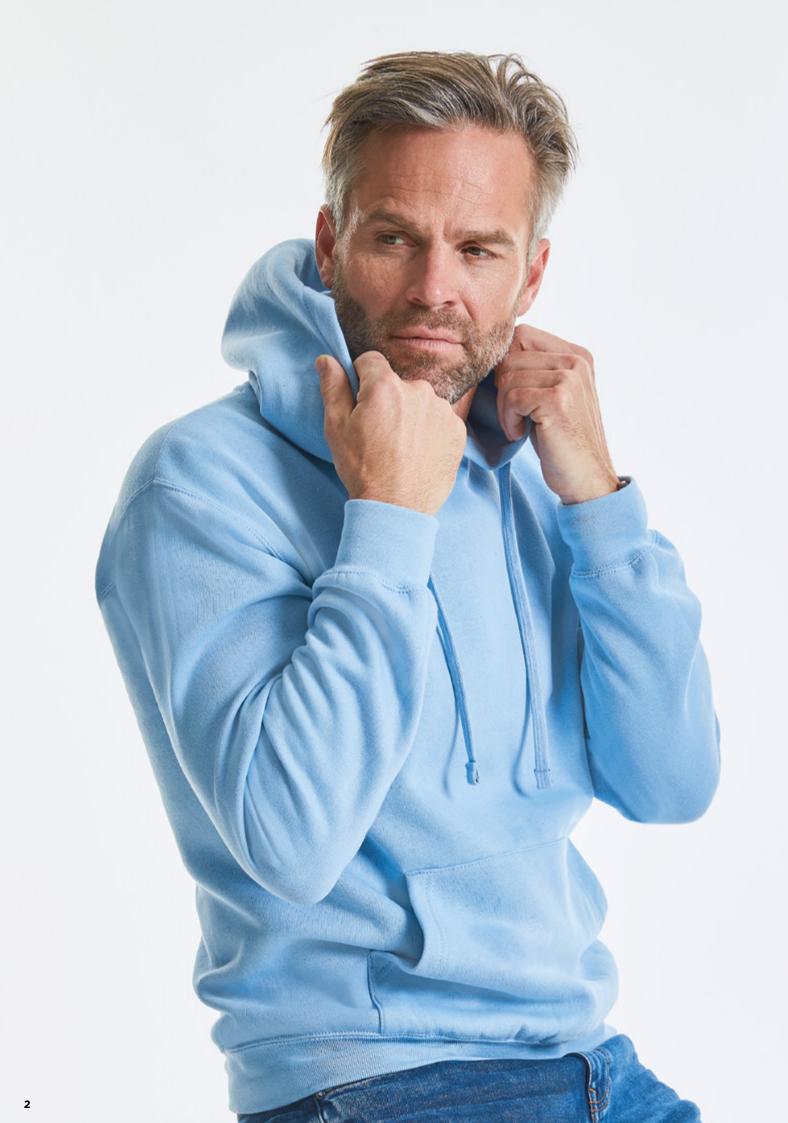

#### 1930

In 1926, Russell's son, Benny, came up with a new idea for an all-cotton football jersey replacing the wool uniforms. In 1930 Russell began to produce the iconic crew neck sweatshirt in the Athletic mills.

#### OUR INVENTION THAT STARTED IT ALL

When Benjamin Russell introduced his design for an all cotton sweater, he pioneered sports team wear forever.

The original spirit of the sweatshirt remains a key moment in team culture - from collegiate uniforms to corporate team wear, our Russell Sweatshirts are true timeless classics.