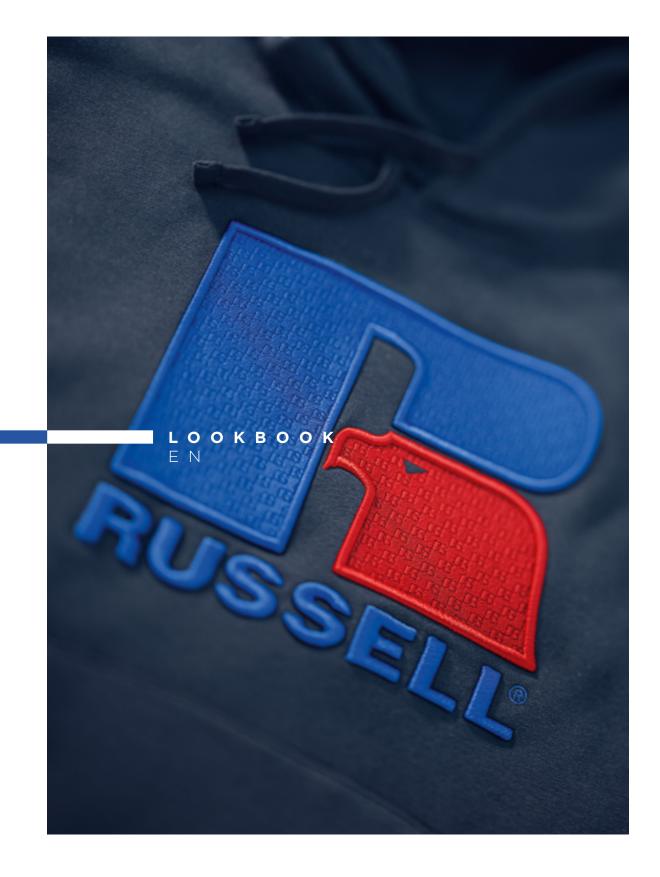

# S W E A T S H I R T S

#### OUR INVENTION THAT STARTED IT ALL

When Benjamin Russell introduced his design for an all cotton sweater, he pioneered sports team wear forever.

The original spirit of the sweatshirt remains a key moment in team culture - from collegiate uniforms to corporate team wear, our Russell Sweatshirts are true timeless classics.