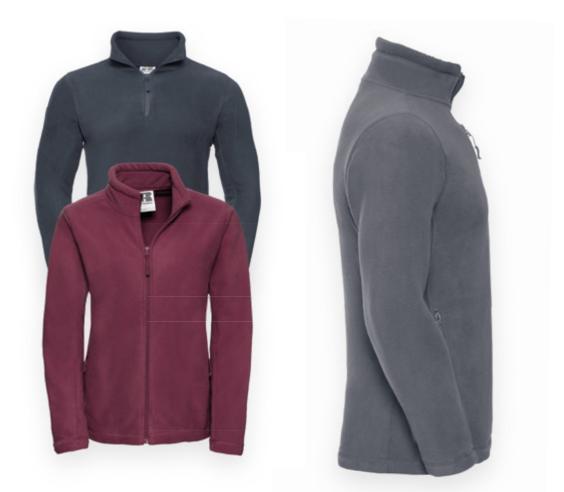

#### MICROFLEECE LIGHT AS A FEATHER

### FLEECE

#### THE LIGHTWEIGHT THAT PACKS A PUNCH

Russell Fleece is an ultra versatile layer for any season. For extra warmth in winter, crisp spring days, chilli summer evenings or misty autumn days. Fleece is a team mate with you all year long.